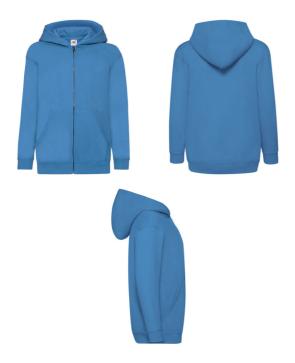

## **KIDS CLASSIC HOODED** SWEAT JACKET Kids - 62-045-0

MENS KIDS

- 80% cotton, 20% polyester
- White & H/Grey 260gm/m<sup>2</sup> Colour - 280gm/m<sup>2</sup>
- 5-6,7-8,9-11,12-13,14-15

- · Double fabric hood without draw cord, inline with European childrenswear legislation
- Single jersey back neck tape
- Two front pockets
- Covered metal zip for enhanced printability
- Waist and cuff in cotton/Lycra®rib